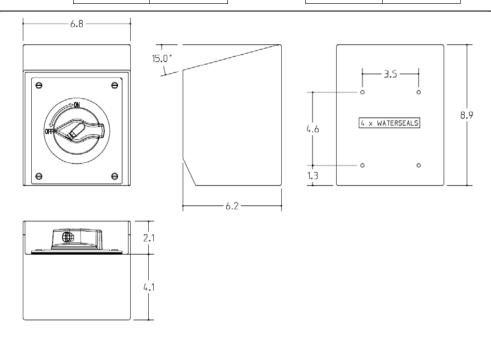

## SPEC GRADE STAINLESS DISCONNECT SWITCH

Part No. ME 30SLP2A-M2

**Description:** 30 Amp 3Ø 600Vac Motor Disconnect with

Early Break Aux Contacts - 1 N/O; 1 N/C

Construction: NEMA 4X; 12

Compliance: UL Standard 508 and CSA C22.2 No.14-10; UL 50E

Performance: Lock Rotor Tested

10kAIC with 70A RK1 Fuse

Suitable as Motor Disconnect Per NEC 430-109 (a)(6)

**HP RATINGS:** 

| 1 Ø  |          |
|------|----------|
| 240V | 480/600V |
| 2.5  | 5        |